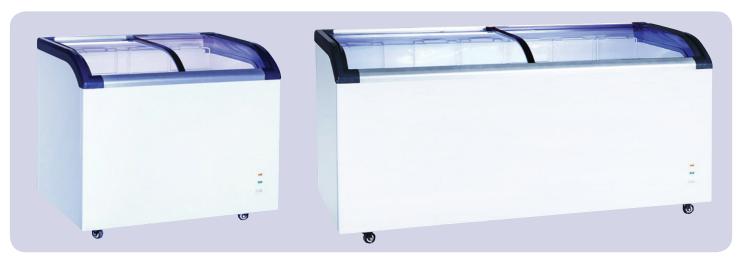

## SLIDING GLASS DOOR CHEST FREEZERS

BDCF-6-CG | BDCF-9-CG 6.4 Cu. ft. 9.6 Cu. ft. BDCF-12-CG | BDCF-15-CG | BDCF-19-CG 12.5 Cu. ft. | 15.7 Cu. ft. | 19.2 Cu. ft.

### Tempered Glass Sliding Doors

- Durable, easy-to-clean white PCM aluminum interior
- Easy-to-use controller with indicator lights
- Temperature range of -4°-10°F
- Manual defrosting

#### Brilliant Internal LED Illumination

- Environmentally-Friendly R290 Refrigerant
- Wire-coated baskets for organization inside the unit
- Drain plug inside the unit for easy cleaning
- 1 Year warranty on parts and labor